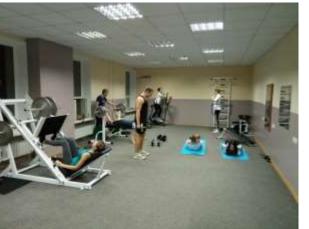

### "Polytech" sports complex

- athletics arena
- 14 sports halls
- two swimming pools
- play-room
- halls for wrestling, gymnastics, table tennis, aerobics

Mini Soccer

basketball