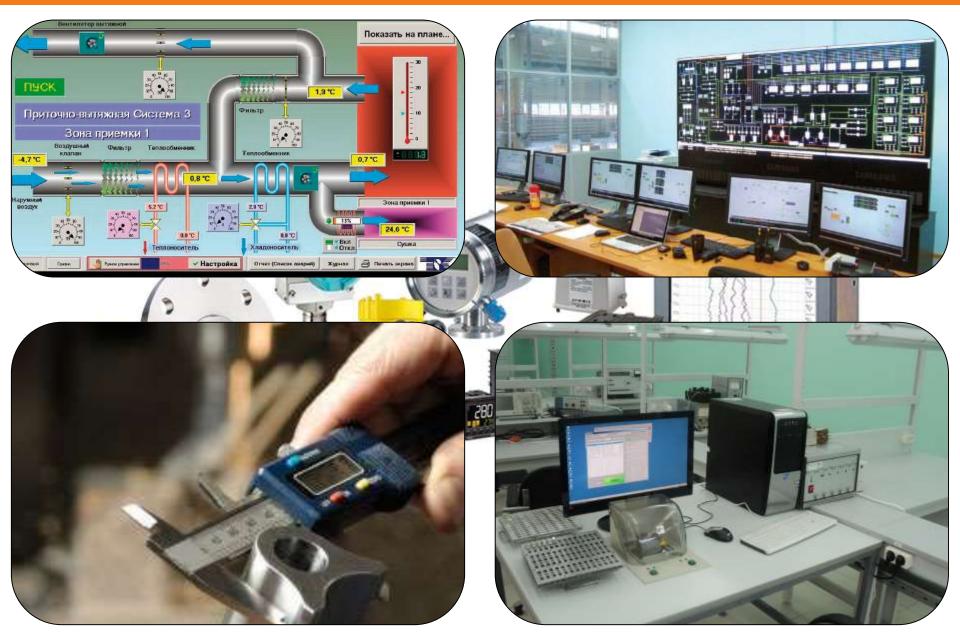

## Systems of Testing and Diagnostics

Quality assurance

Metrology

**Ecological monitoring** 

Lectures on basic and special subjects are performed in spacious auditoriums with European-level multimedia equipment