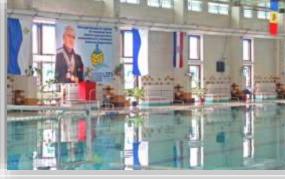

### "Polytech" sports complex

- athletics arena
- 14 sports halls
- two swimming pools
- play-room
- halls for wrestling, gymnastics, table tennis, aerobics

Mini Soccer

basketball