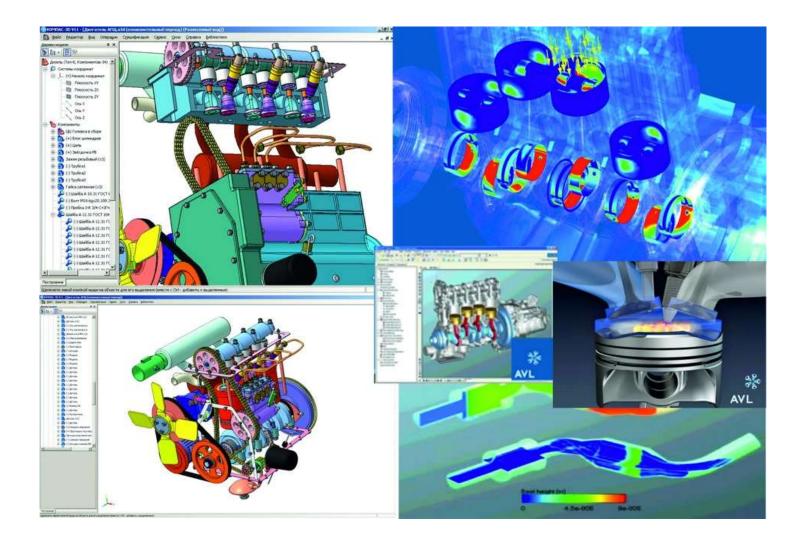

combustion engines
- Information technology and CAD ICE
- Technology of manufacturing internal combustion engines
- Test ICE
- Automatic control of internal combustion engine
- ICE Systems
- Design and dynamics of internal combustion engines
- Fuels, oils and coolants
- Gas dynamics and supercharging engines ICE

# General academic disciplines for the students of our department (master's level)

- Automation of scientific research
- New information technologies in automated systems
- Management of organizations for repair and maintenance of ICE
- Modern control systems for internal combustion engines
- Development of internal combustion engines
- Patenting of inventions
- Modern problems of mathematical and computer modeling
- Forecasting resource durability

### Modern software packages



### Our practice bases (Kharkov):



- Range Rover
- Volkswagen
- Lexus
- Jaguar
- Volvo
- Skoda
- Fiat
- Chevrolet
- Daewoo
- ATL Autoservice
- MasterService
- Bosch Service
- KP "KhKBD"

#### International cooperation:

- Poland
- Germany
- South Korea
- Lithuania
- China
- USA





#### Our contacts:

Ukraine, Kharkov, 61002 Kirpicheva-str., 2 NTU "KhPI" Laboratory building, 2 floor Department "Engines of internal combustion" Tel .: +38 (057) 7076848 Fax: +38 (057) 7004034 Email: <u>dvs@kpi.kharkov.ua</u>