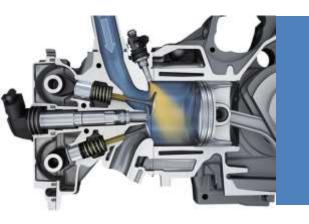

# General academic disciplines for the students of our department (bachelor's level)

- Computer science
- Theory of internal combustion engines
- Information technology and CAD ICE
- Technology of manufacturing internal combustion engines
- Test ICE
- Automatic control of internal combustion engine
- ICE Systems
- Design and dynamics of internal combustion engines
- Fuels, oils and coolants
- Gas dynamics and supercharging engines ICE